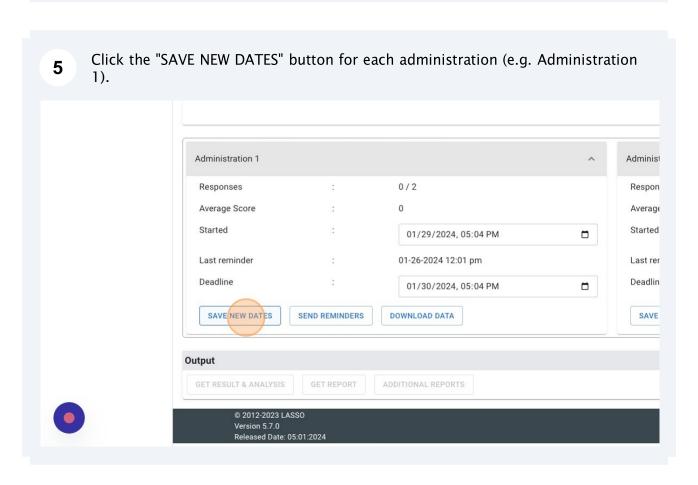

Assessment

Force Concept Inventory

4 Enter a start and deadline for your current administration. I < √ Page 0 of 0 > >I Administration 1 Administration 2 Responses 0/4 Responses 0 Average Score Average Score Started Started mm/dd/yyyy, --:--mm/dd/yyyy, -:---mm/dd/yyyy, --:--mm/dd/yyyy, -:---SAVE DATES SEND REMINDERS DOWNLOAD DATA DOWNLOAD TEST ITEMS DATA SAVE DATES SEND REMINDERS DOWNLOAD DATA DOWNLOAD TEST ITEMS DATA GET RESULT & ANALYSIS GET REPORT ADDITIONAL REPORTS