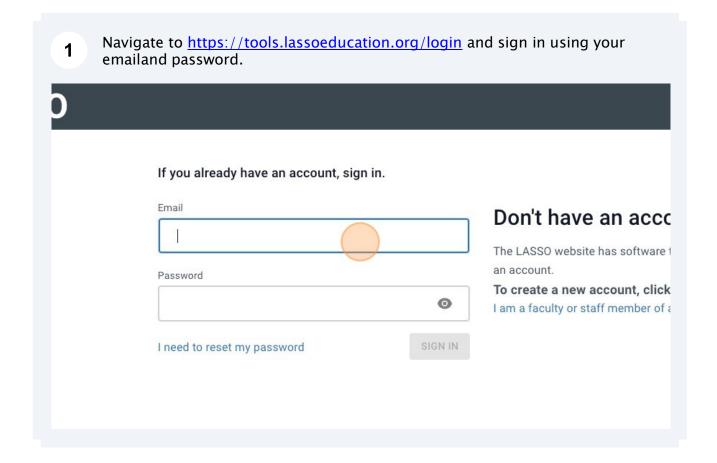

## How to launch an assessment on LASSO

This guide provides step-by-step instructions on how to launch an assessment on LASSO. It includes detailed navigation steps to effectively utilize the LASSO platform for conducting assessments.