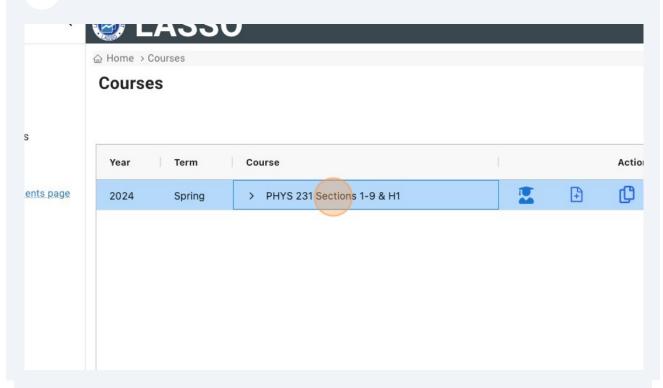

2 Click the name of the course for which you want to launch the assessment.

Click the name of the assessment you want to launch.

Assessments
FAQ
LASSO instruments page

Year Term Course

2024 Spring PHYS 231 Sections 1-9 & H1