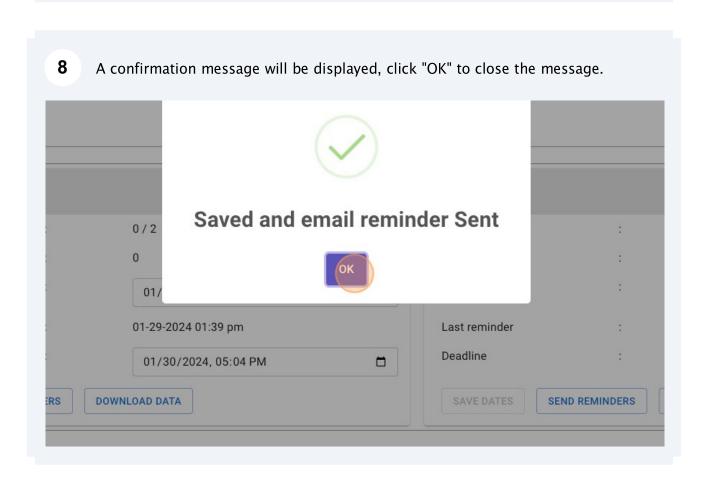

Emails will be automatically sent to all your students once the start time is reached (or immediately if it has already passed).

Optional: You can send reminders to the students after the assessment start date. 7 Click the "SEND REMINDERS" button. Average Score 0 Started 01/29/2024, 05:04 AM Last reminder 01-29-2024 01:39 pm Deadline 01/30/2024, 05:04 PM SAVE DATES SEND REMINDERS DOWNLOAD DATA Output **GET RESULT & ANALYSIS GET REPORT** ADDITIONAL REPORTS © 2012-2023 LASSO Version 5.7.0