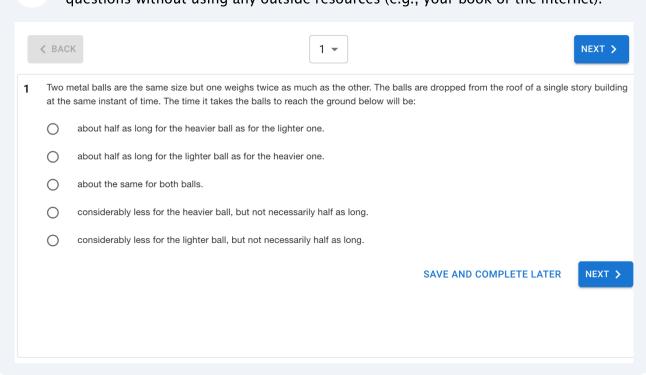

The assessment will be displayed in a new window. Give your best answer to the questions without using any outside resources (e.g., your book or the internet).

Answer all the questions. After you finish the assessment, a window with an informed consent form will be displayed. Read it carefully and select the "YES" or "NO", then click "Next".