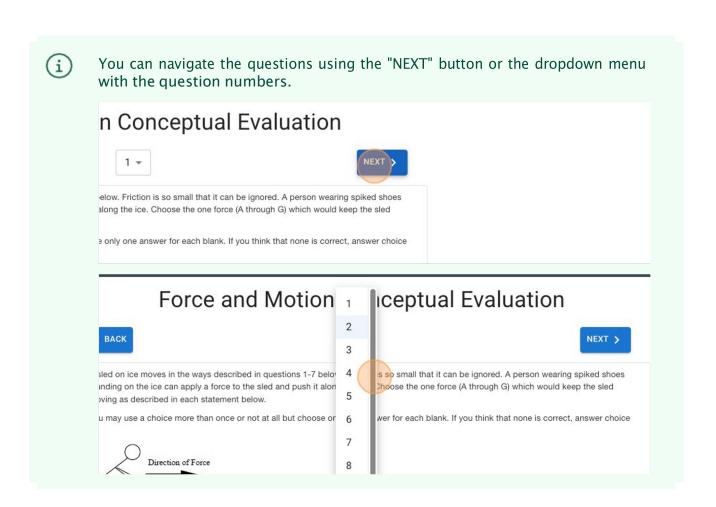

## Resume an assessment.

i

There are 2 ways to resume an assessment. One way is through the link received by email as explained in step 1. Another way is to follow the instructions in the next steps.

9 To resume a saved assessment, log in into LASSO with your email and password.