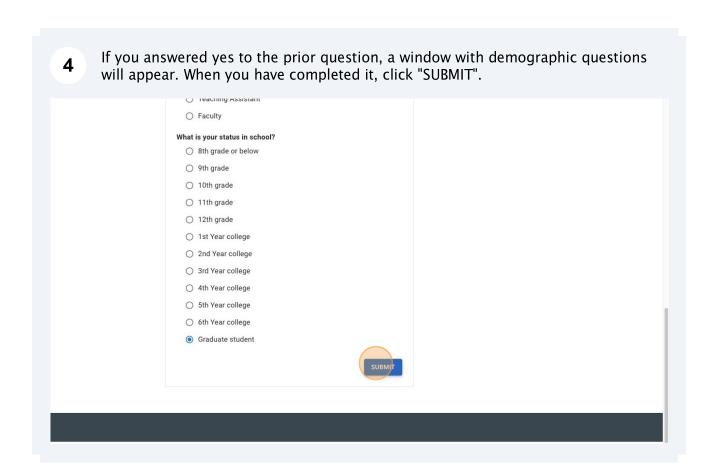

## How to complete an assessment on LASSO



This guide provides step-by-step instructions on how to complete an assessment on LASSO. Following these steps will allow the students to easily navigate to the assessment, answer the questions, and submit their responses.



The assessment will be displayed in a new window. Give your best answer to the questions without using any outside resources (e.g., your book or the internet).





Answer all the questions. After you finish the assessment, a window with an informed consent form will be displayed. Read it carefully and select the "YES" or "NO", then click "Next".





Assessment Completed

Sth Year college
Graduate student

SUBMIT

## Complete the assessment later.





## Resume an assessment.

i

There are 2 ways to resume an assessment. One way is through the link received by email as explained in step 1. Another way is to follow the instructions in the next steps.

9 To resume a saved assessment, log in into LASSO with your email and password.

If you already have an account, sign in.

Don't have the LASSO websi an account.

To create a new Create an instruct Create a student a

To the "Assessments" page.

Course Count

Assessment Administration Status



Click the "Take Assessment" button for the administration that you want to complete. Go to step 2 and follow the instructions to complete the

Year

2024

Assessment status

Take Assessment

Not