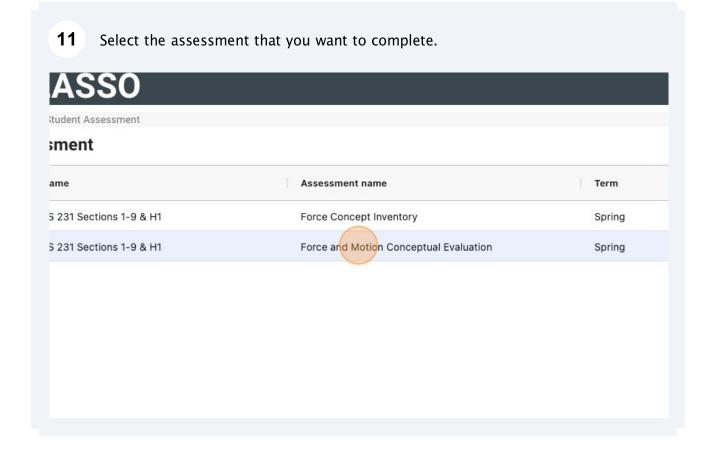

## Resume an assessment.

i

There are 2 ways to resume an assessment. One way is through the link received by email as explained in step 1. Another way is to follow the instructions in the next steps.

9 To resume a saved assessment, log in into LASSO with your email and password.