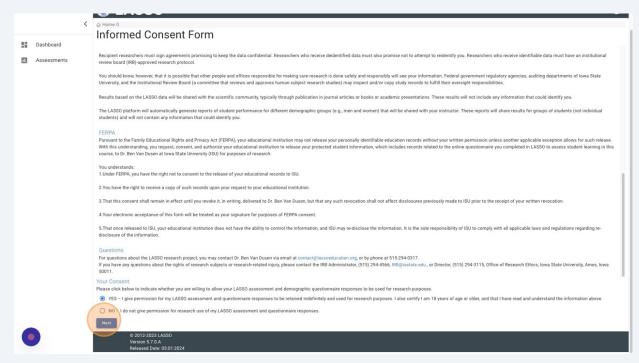

The assessment will be displayed in a new window. Give your best answer to the questions without using any outside resources (e.g., your book or the internet).

Answer all the questions. After you finish the assessment, a window with an informed consent form will be displayed. Read it carefully and select the "YES" or "NO", then click "Next".