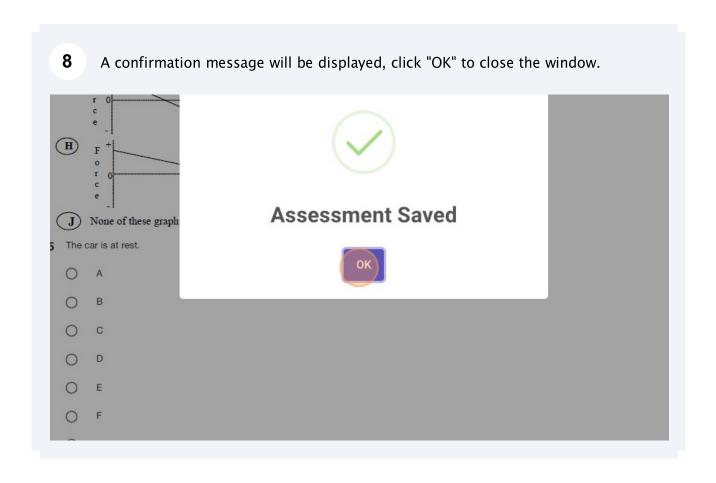

## How to complete an assessment on LASSO



This guide provides step-by-step instructions on how to complete an assessment on LASSO. Following these steps will allow the students to easily navigate to the assessment, answer the questions, and submit their responses.



The assessment will be displayed in a new window. Give your best answer to the questions without using any outside resources (e.g., your book or the internet).





Answer all the questions. After you finish the assessment, a window with an informed consent form will be displayed. Read it carefully and select the "YES" or "NO", then click "Next".





Assessment Completed

Sth Year college
Graduate student

SUBMIT

## Complete the assessment later.





## Resume an assessment.

i

There are 2 ways to resume an assessment. One way is through the link received by email as explained in step 1. Another way is to follow the instructions in the next steps.

9 To resume a saved assessment, log in into LASSO with your email and password.

If you already have an account, sign in.

Don't have the LASSO websi an account.

To create a new Create an instruct Create a student a

To the "Assessments" page.

Course Count

Assessment Administration Status



Click the "Take Assessment" button for the administration that you want to complete. Go to step 2 and follow the instructions to complete the

Year

2024

Assessment status

Take Assessment

Not taken

Take Assessment

Not taken