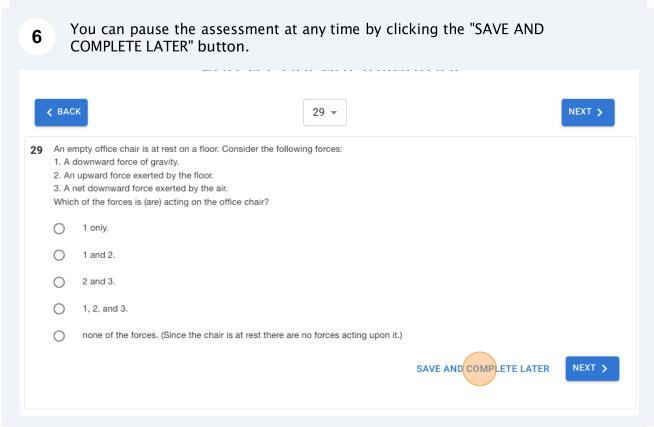

## How to complete an assessment on LASSO



This guide provides step-by-step instructions on how to complete an assessment on LASSO. Following these steps will allow the students to easily navigate to the assessment, answer the questions, and submit their responses.



The assessment will be displayed in a new window. Give your best answer to the questions without using any outside resources (e.g., your book or the internet).





Answer all the questions. After you finish the assessment, a window with an informed consent form will be displayed. Read it carefully and select the "YES" or "NO", then click "Next".





Assessment Completed

Sth Year college
Graduate student

SUBMIT

## Complete the assessment later.





## Resume an assessment.

i

There are 2 ways to resume an assessment. One way is through the link received by email as explained in step 1. Another way is to follow the instructions in the next steps.

9 To resume a saved assessment, log in into LASSO with your email and password.

If you already have an account, sign in.

Don't have the LASSO websi an account.

To create a new Create an instruct Create a student a

To the "Assessments" page.

Course Count

Assessment Administration Status



Click the "Take Assessment" button for the administration that you want to complete. Go to step 2 and follow the instructions to complete the

Year

2024

Assessment status

Take Assessment

Not taken

Take Assessment

Not taken