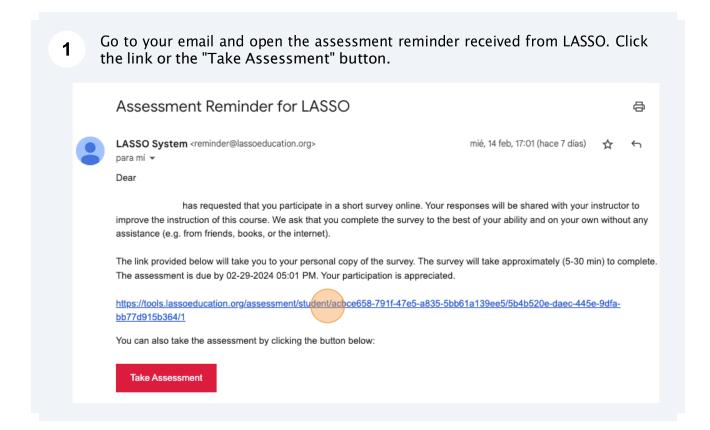

## How to complete an assessment on LASSO

This guide provides step-by-step instructions on how to complete an assessment on LASSO. Following these steps will allow the students to easily navigate to the assessment, answer the questions, and submit their responses.